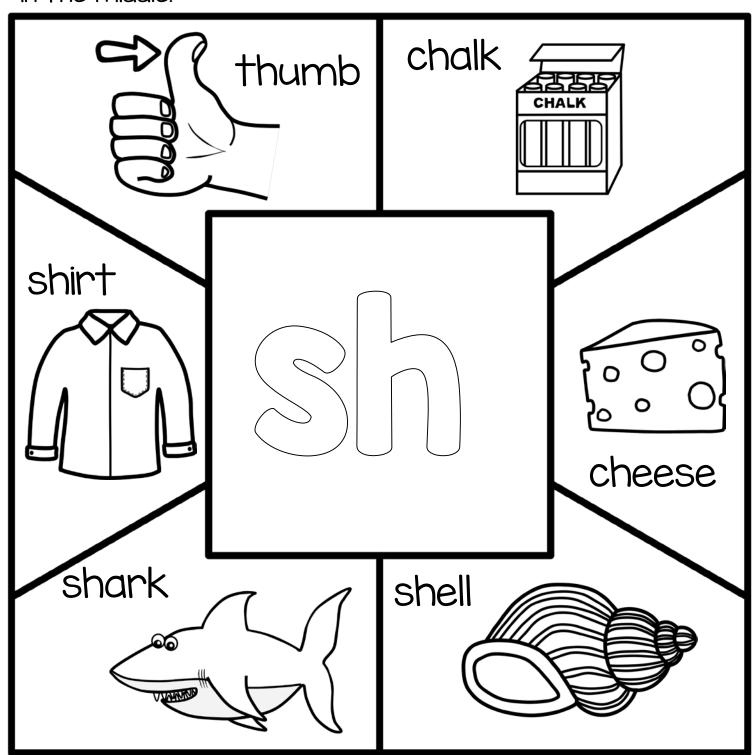

Directions: Color the pictures that begin with the digraph in the middle.

| ı |  |  |
|---|--|--|
| ı |  |  |
| ı |  |  |
| ı |  |  |
| ı |  |  |
| ı |  |  |
| ı |  |  |
| ı |  |  |

Directions: Color the pictures that begin with the digraph in the middle.