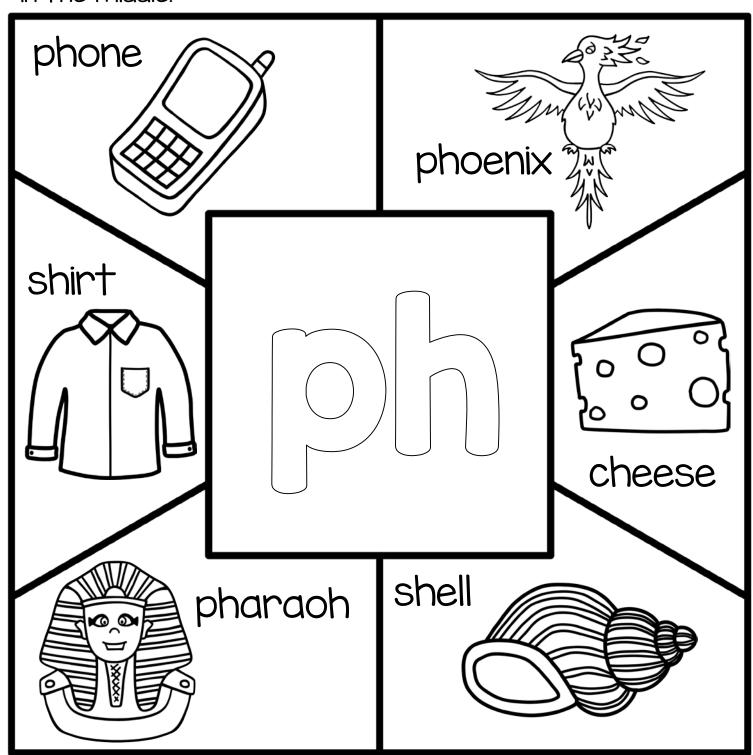

Directions: Color the pictures that begin with the digraph in the middle.

| ı |  |  |
|---|--|--|
| ı |  |  |
| ı |  |  |
| ı |  |  |
| ı |  |  |
| ı |  |  |
| ı |  |  |
| ı |  |  |

Directions: Color the pictures that begin with the digraph in the middle.