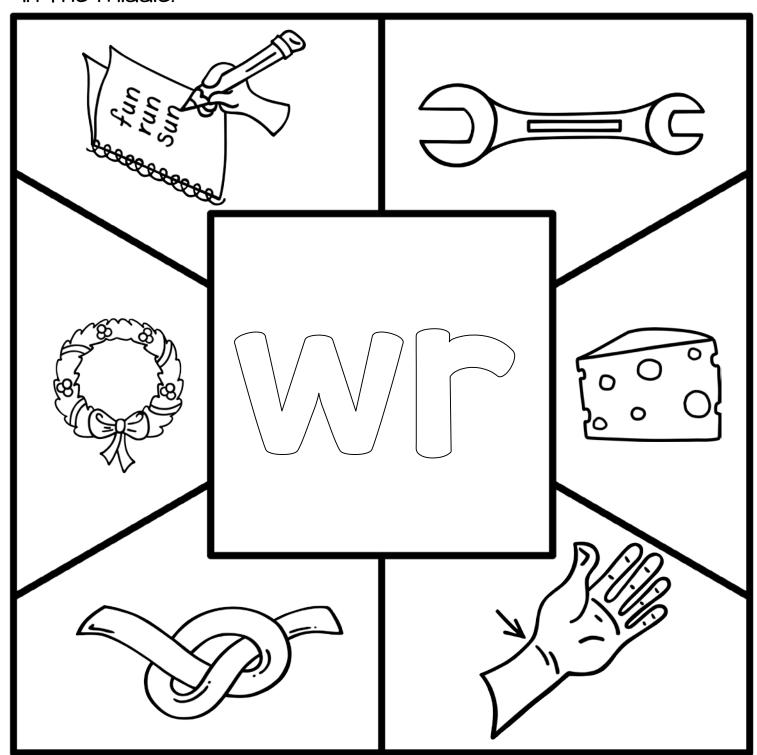

Directions: Color the pictures that begin with the digraph in the middle.

Directions: Color the pictures that begin with the digraph in the middle.

| ı |  |  |
|---|--|--|
| ı |  |  |
| ı |  |  |
| ı |  |  |
| ı |  |  |
| ı |  |  |
| ı |  |  |