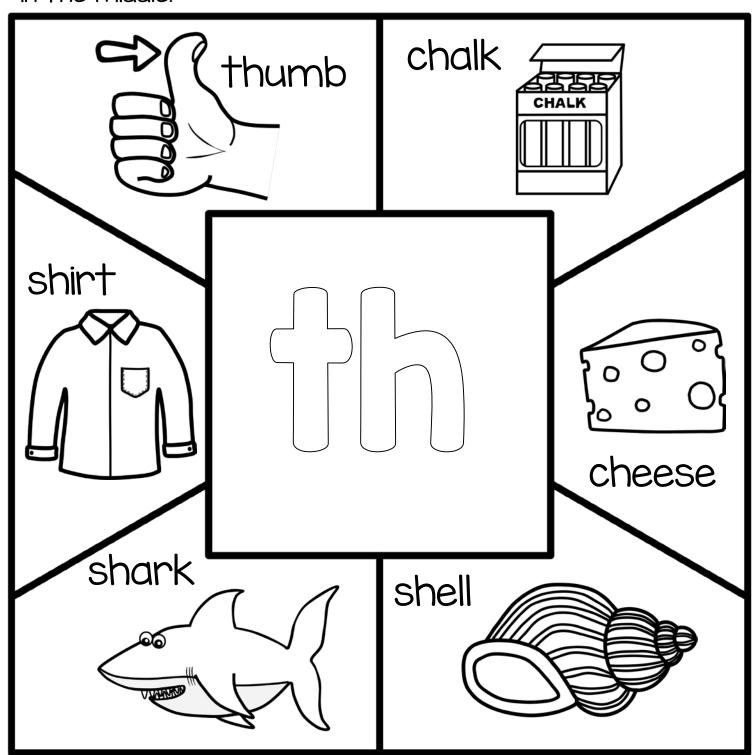

Directions: Color the pictures that begin with the digraph in the middle.

Directions: Color the pictures that begin with the digraph in the middle.

| ı |  |  |
|---|--|--|
| ı |  |  |
| ı |  |  |
| ı |  |  |
| ı |  |  |
| ı |  |  |
| ı |  |  |