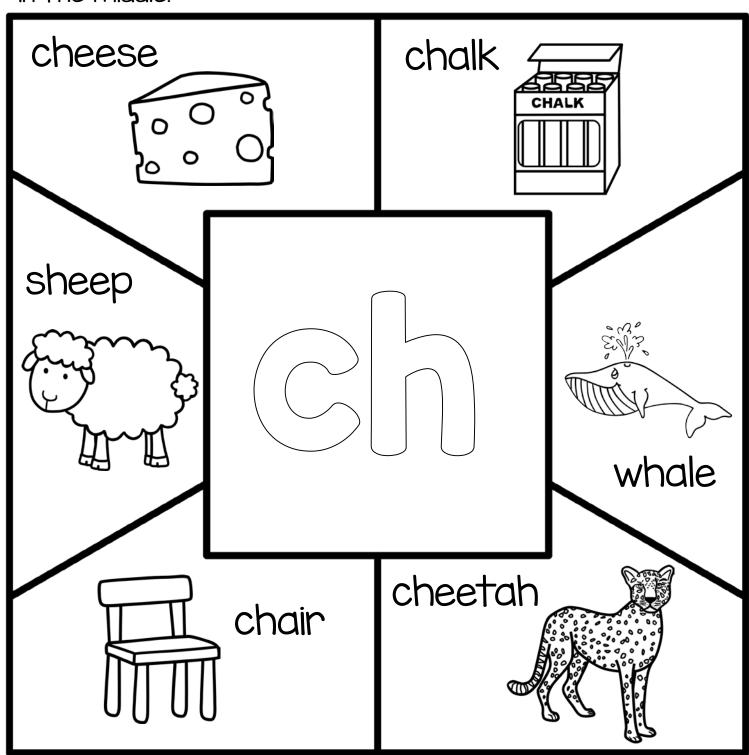

Directions: Color the pictures that begin with the digraph in the middle.

Directions: Color the pictures that begin with the digraph in the middle.

Directions: Color the pictures that begin with the digraph in the middle.