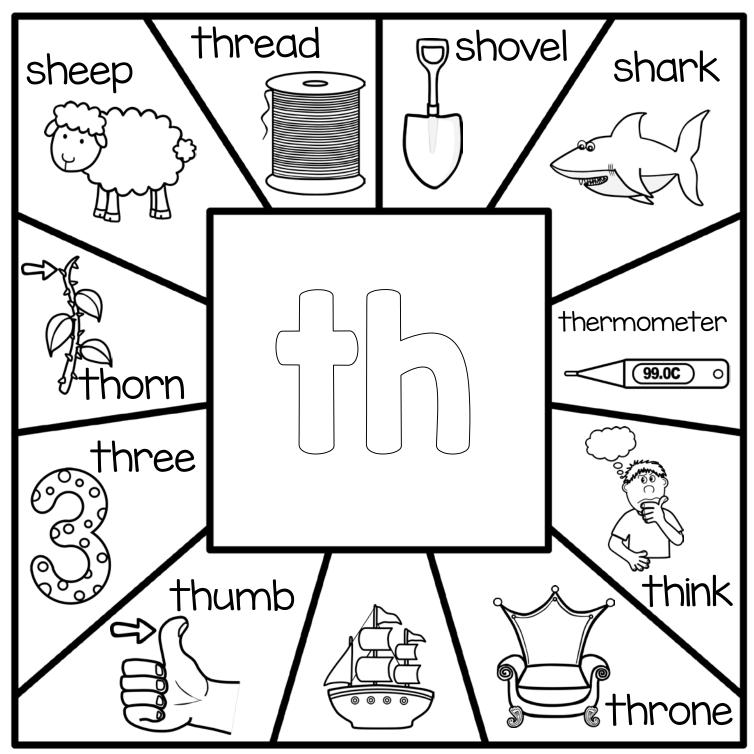

Directions: Color the pictures that begin with the digraph in the middle.

Directions: Color the pictures that begin with the digraph in the middle.

Directions: Color the pictures that begin with the digraph in the middle.