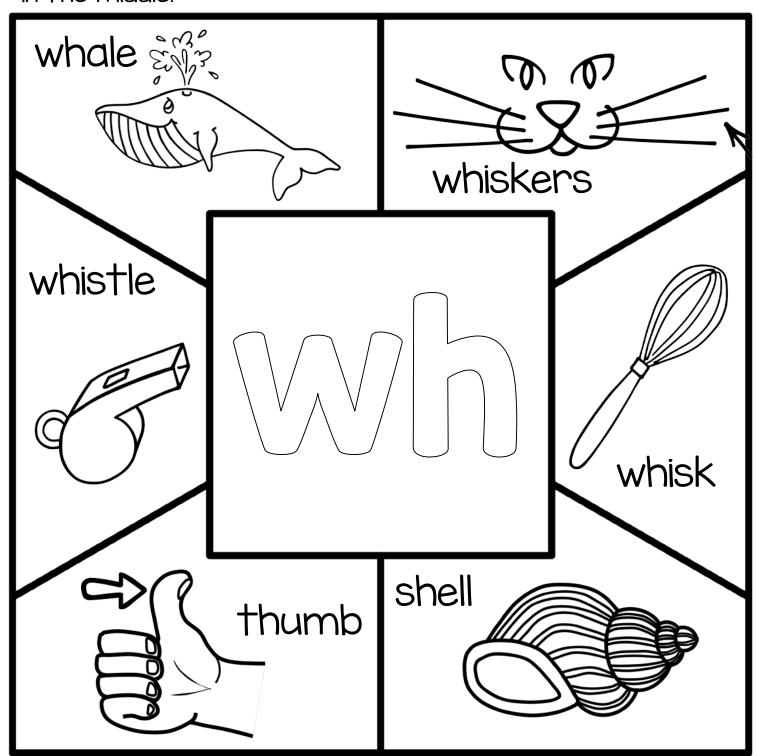

Directions: Color the pictures that begin with the digraph in the middle.

Directions: Color the pictures that begin with the digraph in the middle.

Directions: Color the pictures that begin with the digraph in the middle.