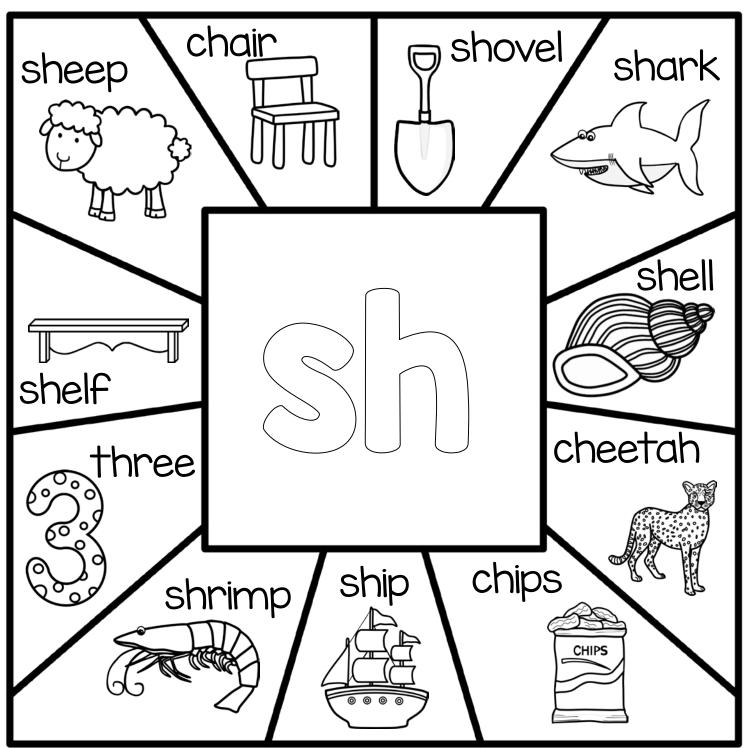

Directions: Color the pictures that begin with the digraph in the middle.

Directions: Color the pictures that begin with the digraph in the middle.

Directions: Color the pictures that begin with the digraph in the middle.